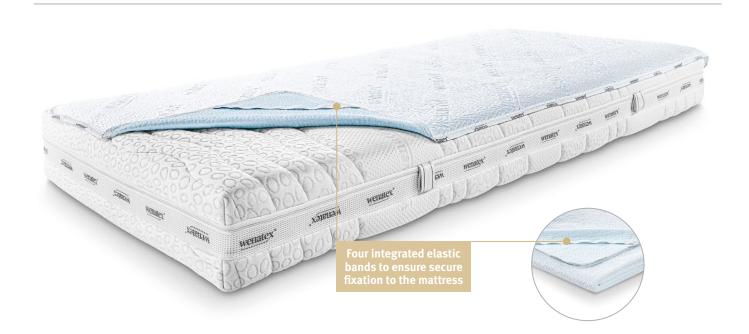

## **Characteristics:**

- Cooling effect without freezing
- Easy to care for and hygienic
- Washable at 60 °C, not dryer-proof
- Easy to fix on your mattress
- Available in all regular sizes
- Custom sizes (and dimensions) upon request