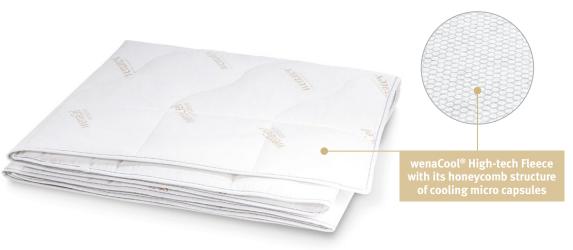

## wenaCool® Duvet

In order to ensure restful and healthy sleep especially in the warm season, this particularly light duvet is an indispensable component of your sleep system.

TENCEL™ is a trademark of Lenzing AG

## **Characteristics:**

- Cooling effect without freezing due to the special wenaCool® fleece
- Washable at 60 °C, not dryer-proof
- Sanitized® hygiene function
- Easy to care for and hygienic
- $\bullet \quad \text{Soft as silk, thanks to we naLoft} \\ \text{$^{\otimes}$ comfort and satin consisting of TENCEL} \\ \text{$^{\bowtie}$ Lyocell fibres and cotton} \\$
- Climate-regulating fleece made of wenaLoft® comfort and TENCEL™ lyocell fibres, particularly light and breathable
- Curved quilting and edge binding all around for optimum body adaptation
- Available in four regular sizes