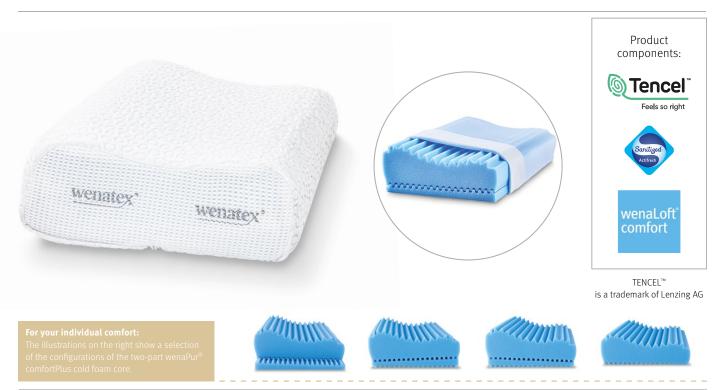

## wenaCel<sup>®</sup> comfortPlus Orthopaedic Pillow

The wenaCel<sup>®</sup> comfortPlus Orthopaedic Pillow is ergonomically shaped and its two sides are of different heights. The wenaPur<sup>®</sup> comfortPlus cold foam core consists of two wedge-shaped parts. These can be combined in different ways and adjusted to different sleeping positions. This special pillow thus promotes orthopaedically correct lying.

## **Characteristics:**

- Sanitized<sup>®</sup> hygiene function
- Outstanding moisture management
- Ergonomically shaped
- Pillowcase washable at 60 °C
- The wenaPur<sup>®</sup> comfortPlus cold foam core cannot be washed
- Available size: 35 x 55 cm
- Outstanding comfort thanks to the different combination options of the two-part wenaPur<sup>®</sup> comfortPlus cold foam core