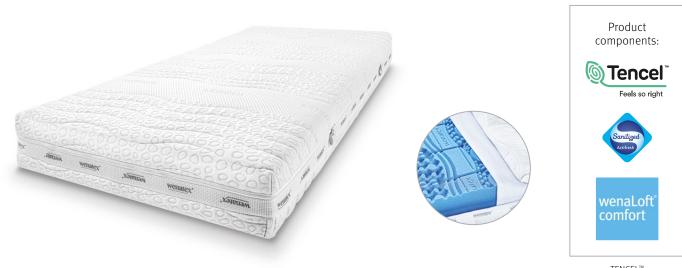

## **Mattress cover characteristics:**

- Sanitized® hygiene function
- Outstanding moisture management
- 5-zone wave-shaped quilting to ensure optimal form-fitting
- Washable at 60 °C, not suitable for tumble drying

## wenaPur® comfortPlus cold foam core characteristics:

- Breathable wenaPur® comfortPlus cold foam
- Unique SMT\*cut in brook pebble design: ergonomic adaptation and cutting depths for outstanding form-fitting
- Deeper cuts take pressure off the shoulders; optimal support and maximum comfort for the lumbar and pelvic area
- Excellent long-term durability; volumetric weight: 52 kg/m³
- Extra-wide airwave band for optimal ventilation

## **General information:**

- Core height: 18 cm; total height: 22 cm
- Available in all standard sizes
- Products can be custom-made on request

\*SMT = surface modification technology

**TEXTILE LABELLING:** Outer material: 28 % TENCEL™ Lyocell, 72 % polyester; Quilted material: 100 % polyester; Ticking on the bottom 1: 100 % polyester Ticking on the bottom 2: 100 % polyester