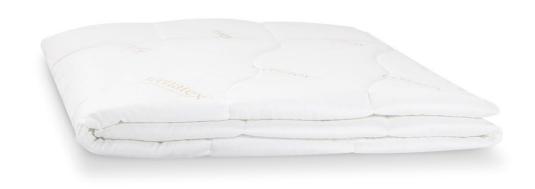

## wenaCel® sensitive comfort Duvet Extra Light

A high-quality duvet is especially important for a restful night's sleep. Wenatex has developed the wenaCel® sensitive comfort extra light summer duvet for hot summer nights.

## **Characteristics:**

- Sanitized® hygiene function
- Soft as silk, thanks to wenaLoft® comfort and satin consisting of TENCEL™ Lyocell fibres and cotton
- Climate-regulating fleece made of wenaLoft® comfort and TENCEL™ lyocell fibres
- Curved quilting and edge binding all around for optimum body adaptation
- Breathable and climate-regulating
- Thermal class \*\*
- Washable at 60 °C
- Available in all regular sizes
- dryer-proof
- Custom sizes (and dimensions) upon request