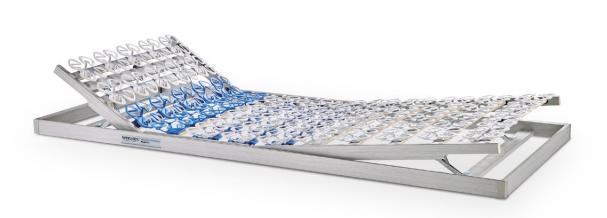

## wenaFlex® comfortPlus KF Bed Base

The wenaFlex® comfortPlus KF offers the right support for every part of the body. The low design means it can be integrated into virtually any bed frame without compromising on lying comfort. Head and foot sections can be manually adjusted to different heights as required.

## **Characteristics:**

- Inwardly bevelled beech laminated wood frame with dowelled and screwed corner joints
- 12 spring slats with 60 spring elements and 240 support points in the standard size of 90 x 200 cm\*
- Two-stage movable spring elements with soft zone and support zone depending on contact pressure for pinpoint support and orthopaedically correct lying
- 4 flexible support points per spring element
- Individual elements can be lowered or raised using a **height adjuster** between spring slat and spring element
- With a simple turning movement, an entire row of spring elements (of 3 in total) can be made harder or softer in the lumbar/pelvic area
- Head and foot sections can be adjusted independently using a hand strap
- Available in all standard sizes
- Maximum width: 140 cm; height: approx. 8.5 cm (in default position)
- Products can be custom-made on request