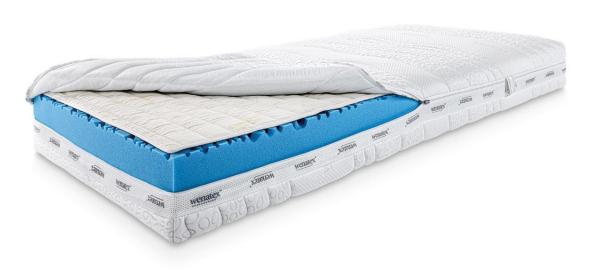

## wenatex® Alpine Herb Regeneration Insert

The wenatex<sup>®</sup> alpine herb regeneration insert contains a perfectly harmonised mixture of medicinal herbs, which, due to their essential oils, provide an overall soothing effect on the human organism.

## **Characteristics:**

- Soothes and relaxes
- Soporific (sleep-inducing)
- Breathable
- · Pleasant alpine herb fragrance
- Herb mix: hayflowers stinging nettle eucalyptus vine leaf hops rose field horsetail – shepherd's purse – wild thyme – lavender – yarrow – ribwort – balm – red mallow – currant leaf – elder – camomile
- The alpine herb regeneration insert cannot be washed the insert should be aerated at regular intervals
- Available in all regular sizes
- Custom sizes (and dimensions) upon request