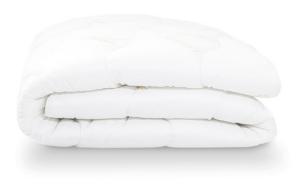

## Care instructions

wenaCel® sensitive comfort All-Year Duvet\*

Care icons:

## In order to enjoy your Wenatex product for a long time, please observe the following care instructions:

- The wenaCel<sup>®</sup> sensitive comfort ALL-Year Duvet is washable at 60 °C.
- The wenaCel<sup>®</sup> sensitive comfort ALL-Year Duvet is dryer-proof.
- Please use the wenaCare<sup>®</sup> Laundry Detergent specially developed for Wenatex products (or another liquid mild detergent without optical brighteners).